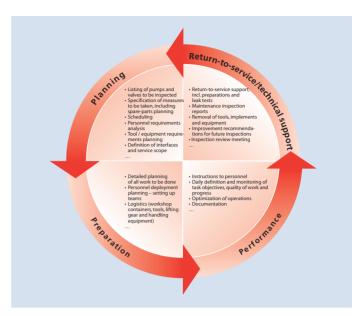

One-stop rehabilitation management

Total Pump Management (TPM) - innovative, customized service concept