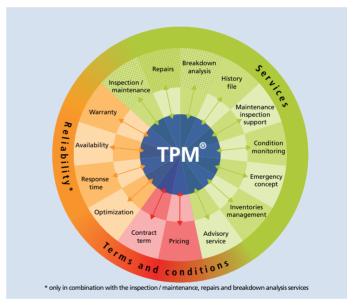

One-stop rehabilitation management

Total Pump Management (TPM) - innovative, customized service concept